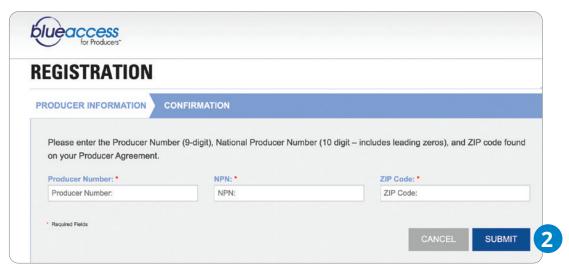

#### **Get Registered**

- Go to bcbsmt.com/producer and click Register Here.
- Pollow the prompts on the registration screen and click **Submit**.

We'll email your confirmation and temporary password.