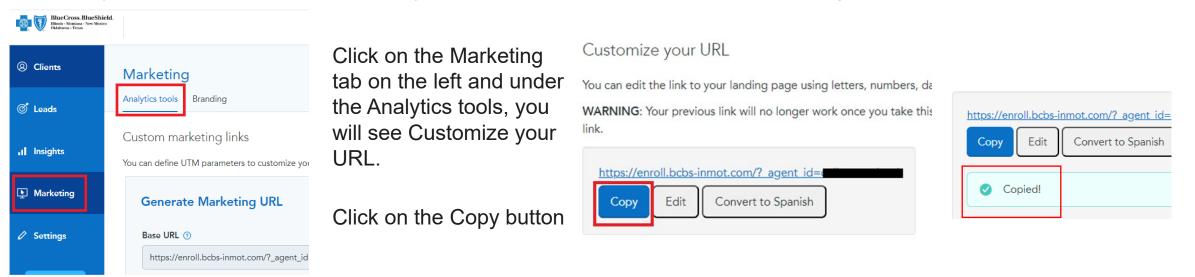

### **Customizing the Direct Link**

| arketing                                                                                                                      |                                         |
|-------------------------------------------------------------------------------------------------------------------------------|-----------------------------------------|
| alytics tools Branding                                                                                                        |                                         |
|                                                                                                                               |                                         |
| Your free, custom ACA Marketing site                                                                                          |                                         |
| Let clients self-enroll                                                                                                       | Mark Smith Mark Smith NPN 23242312      |
| Clients can shop and enroll on their own. Scale your business online by sharing<br>your link via email, social media, or ads. | Easily find and affordable health plan. |
| <b>Track their progress</b><br>Your <u>Leads list</u> tracks shoppers on your site. Any shoppers who enroll appear            | Zp code*                                |
| on your <u>Clients list</u> .                                                                                                 | Nane<br>Email                           |
|                                                                                                                               | Phone                                   |
| Custom to you                                                                                                                 |                                         |

| Generat             | e Marketing URL                 |
|---------------------|---------------------------------|
| Base URL @          |                                 |
| https://en          | roll.bcbs-inmot.com/?_agent_id= |
| Source              |                                 |
| Medium              |                                 |
| Campaign N          | lame                            |
| Language<br>English | Spanish                         |
| Gonoratod           | Marketing Campaign URL          |

#### **Customizing the Direct Link and your White Label Page with your Phone Number**

To ensure your phone number is listed with your Direct link, please complete the following steps.

Once you see the "Copied" confirmation on the page, paste this into another document for adding your phone number.

https://enroll.bcbs-inmot.com/?\_agent\_id=

At the end of the direct link, add the following: <u>&call=phonenumber</u>, for example, see below.

https://enroll.bcbs-inmot.com/?\_agent\_id=

&call=6308246192

Adding this extension, will add your phone number to the top of your White Label page automatically. You can send the updated direct link to your clients, post to a business website and/or social media page.