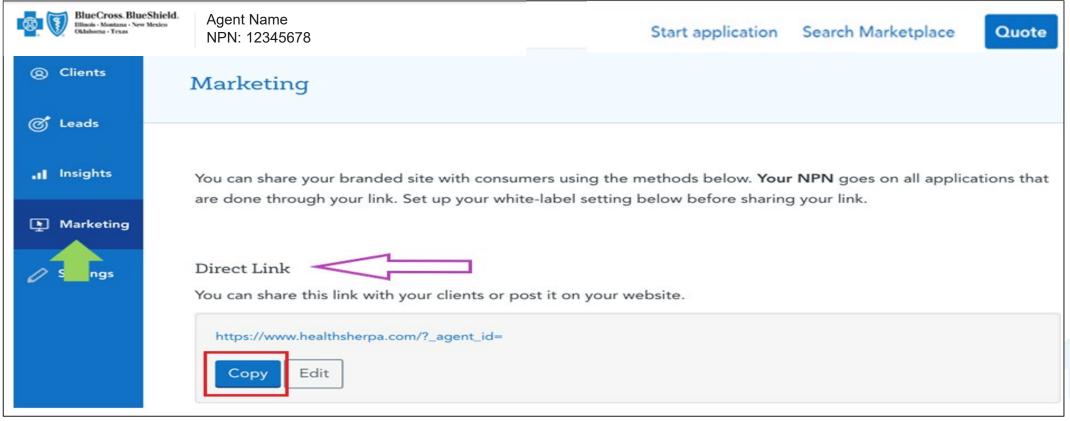

#### Locating and Using the Direct Link on HealthSherpa White Label Solution

The Agent's direct link works like their previous express link on RPP. The Agent's NPN is captured with the direct link and all applications submitted through an Agent's direct link will have their NPN attached to the application.

From the Agent dashboard, access "Marketing" on the left panel. Click on Copy the "Direct Link" and the Agent can paste this link in an email and/or business website. This will direct clients to a customizable landing page where they can shop and enroll in plans on their own.

When clients click on the link, they are taken to the broker's uniquely branded enrollment site, where they can enter some information and click "See plans and prices" to start the quoting process. They have an option to shop directly themselves and apply for either On or Off exchange.