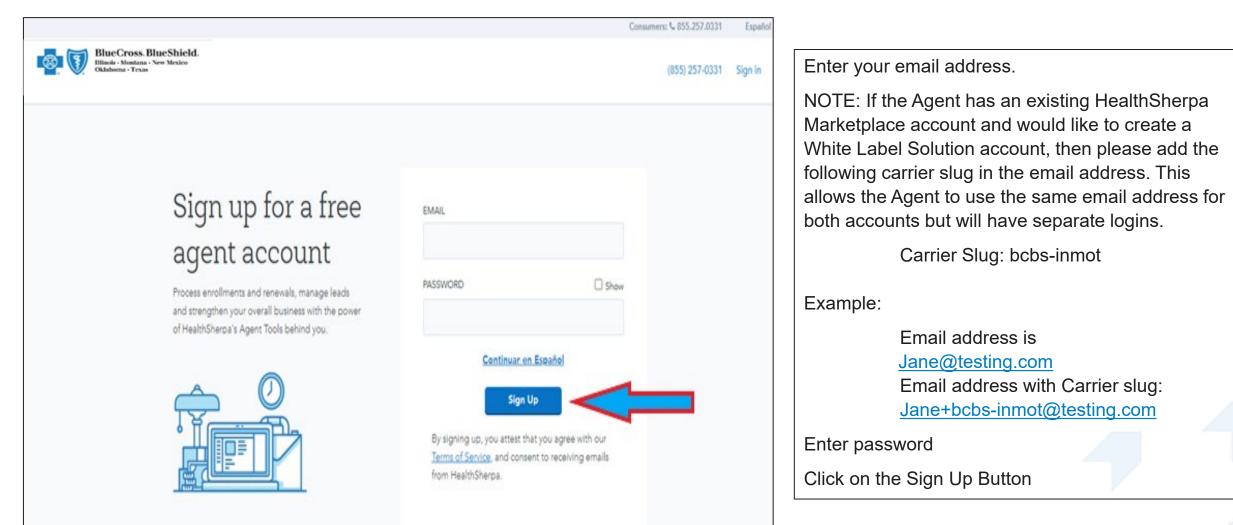

### **Creating an Account on HealthSherpa White Label Solution**

The first step to ensuring a smooth OE period, is to register for and create an account now and not wait until just before Open Enrollment.

To access the link to the White Label Solution:

- Log into RPP
- Select the Training tab
- Select the link for "Create an Account with HealthSherpa"

| Home       | Client Info                                                     | E-Communication                      | Quotes | Resources | Training | Enrollment |  |  |  |
|------------|-----------------------------------------------------------------|--------------------------------------|--------|-----------|----------|------------|--|--|--|
| HealthSher | HealthSherpa On Exchange Enrollment Solution Training Materials |                                      |        |           |          |            |  |  |  |
|            | n Account with Health                                           | hSherpa<br>lange Enrollment Solution |        |           |          |            |  |  |  |
|            | herpa Agent Platform                                            | -                                    |        |           |          |            |  |  |  |
|            | Broker On Exchange<br>herpa Resource Cente                      |                                      |        |           |          |            |  |  |  |

### **Creating an Account on HealthSherpa White Label Solution cont.**

Complete the steps for creating an account. For additional assistance, please review our detailed <u>guide</u>. Once the Agent has finished all the necessary steps, they are ready to quote, enroll and service their clients.